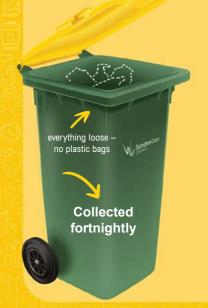

## Garden organics bin

A garden organics service is an easy and convenient way to dispose of your lawn clippings and other organic garden materials. Your garden organics will be mulched for re-use.

everything loose no plastic bags

### Collected fortnightly

mulch Free coarse mulch is available at most waste facilities. Check

> sunshinecoast.qld.gov.au **Q** Mulch and crushed concrete

limits here.