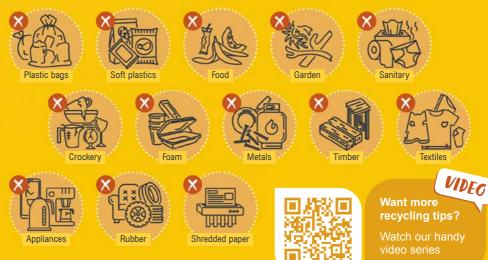

### Keep these items out... N

### General waste bin

Everything that goes into your red bin is sent to landfill.

Every piece of waste **avoided**, **re-used** or **recycled** makes a difference. This helps to create a cleaner, greener and sustainable Sunshine Coast.

Sanitary

Collected weekly

Crockery and mirrors

### Keep these items out... N

pesticides, paints or

Hazardous waste

Syringes

Must be enclosed in a rigid wall, puncture proof container