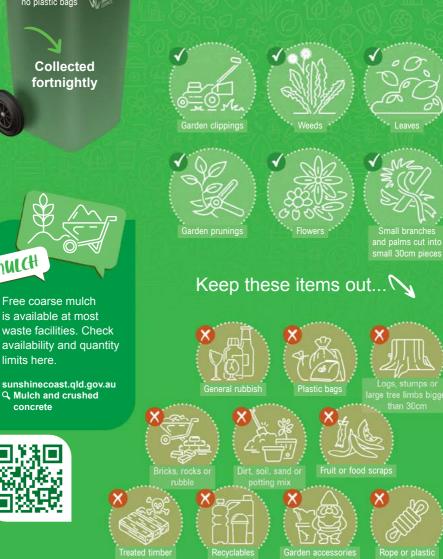

## Garden organics bin

A garden organics service is an easy and convenient way to dispose of your lawn clippings and other organic garden materials. Your garden organics will be mulched for re-use.

everything loose no plastic bags

### Collected fortnightly

mulch Free coarse mulch is available at most waste facilities. Check

> sunshinecoast.qld.gov.au **Q** Mulch and crushed concrete

limits here.

### Keep these items out... N