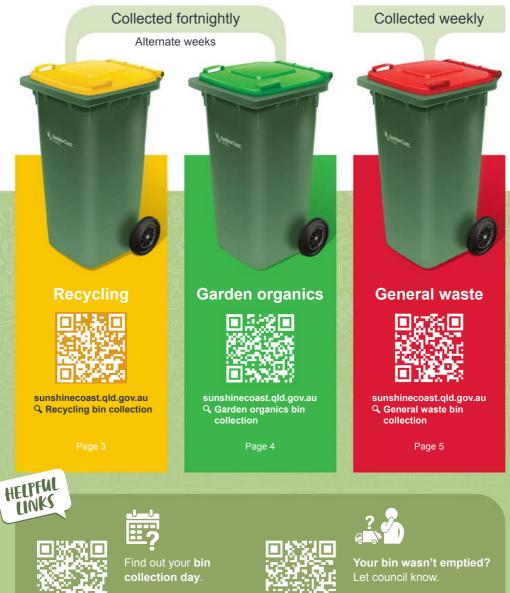

#### Your household waste collection service

Your household waste collection service consists of a three-bin kerbside system recycling, garden organics and general waste.

sunshinecoast.qld.gov.au **Q** Bin collection days

## Recycling bin

## Garden organics bin

A garden organics service is an easy and convenient way to dispose of your lawn clippings and other organic garden materials. Your garden organics will be mulched for re-use.

everything loose no plastic bags

### General waste bin

Everything that goes into your red bin is sent to landfill.

Every piece of waste **avoided**, **re-used** or **recycled** makes a difference. This helps to create a cleaner, greener and sustainable Sunshine Coast.